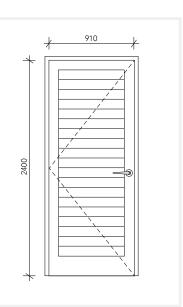

## **EXAMPLE SPEC Hallmark Doors**

| Hallmark Northwood                                                                         |
|--------------------------------------------------------------------------------------------|
| V groove                                                                                   |
| Single                                                                                     |
| Rw30                                                                                       |
| 2400 x 910 x 38 Solid core                                                                 |
| Paint quality                                                                              |
| Finger Joint Pine (FJP) for architraves                                                    |
| Paint quality                                                                              |
| 110mm                                                                                      |
| Lounge/living room                                                                         |
| Interior                                                                                   |
| Mortice lock with handles. Suitable closer.<br>Stainless steel 100 x 75mm fixed pin hinges |
|                                                                                            |