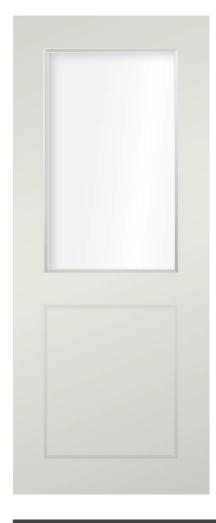

## Hallmark Vogue Collection

## **VVPO Specification Sheet**





| VVPO Panel Cut-Out Dimensions (mm) |                         |  |  |  |
|------------------------------------|-------------------------|--|--|--|
| Top Rail                           | 150mm                   |  |  |  |
| Mid Rail                           | 150mm                   |  |  |  |
| Bottom Rail                        | 180mm                   |  |  |  |
| Side Stile                         | 110mm*                  |  |  |  |
| Glazing Panel Width                | Door Width less 220mm** |  |  |  |
| Glazing Panel Height               | Door Height less 1085mm |  |  |  |
| Grooved Panel Width                | Door Width less 220mm** |  |  |  |
| Grooved Panel Height               | 605mm                   |  |  |  |

- \* Side Stiles increase to 160mm when doors are order