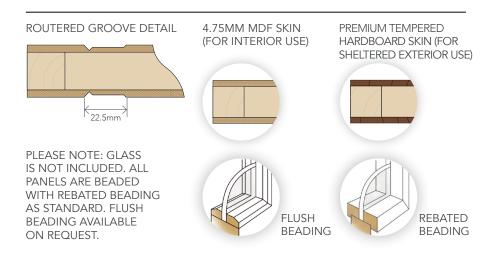

| Skin and Thickness Options (MDF Skins) |             |            |             |             |            |  |  |  |
|----------------------------------------|-------------|------------|-------------|-------------|------------|--|--|--|
|                                        | 34.5mm      | 37mm       | 38mm        | 39.5mm      | 42mm       |  |  |  |
| Hollow                                 | N/A         | N/A        | 4.75mm Skin | 4.75mm Skin | 6.0mm Skin |  |  |  |
| Polystyrene                            | 4.75mm Skin | 6.0mm Skin | 4.75mm Skin | 4.75mm Skin | 6.0mm Skin |  |  |  |
| Solid                                  | N/A         | N/A        | 4.75mm Skin | 4.75mm Skin | 6.0mm Skin |  |  |  |
| Oversize                               | N/A         | N/A        | N/A         | N/A         | N/A        |  |  |  |

- All doors over 1210 wide supplied un-primed
- 'Oversize' is doors over 1210mm wide or 2700mm high
- All hollow and polystyrene doors have double lock blocks
- Stock doors are standard sizes between 410mm and 910mm wide
- Tempered hardboard faced doors available for sheltered exterior doors, 38mm, 39.5mm or 42mm options